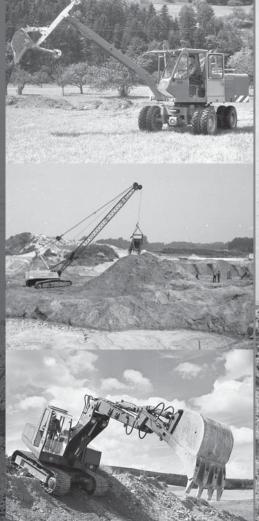

## ESTD. 1888

2013 Fuchs celebrates 125

6

LÉADING IN LOADING

#### **OVER 125 YEARS OF EXCELLENCE IN PIONEERING TECHNOLOGY.**

#### A HISTORY OF GREAT IDEAS AND INNOVATION.

Fuchs—the name means more than just innovative, top-quality, high-efficiency material handlers: Fuchs stands for decades of history, rich in pioneering technical achievements. By the sixties, the Fuchs 301 was already one of the most popular and biggest-selling excavators; and in 1975 the company was granted a patent for its new developed elevating cab. So it is no surprise that invention and innovation still typify the spirit of our company and solutions today.