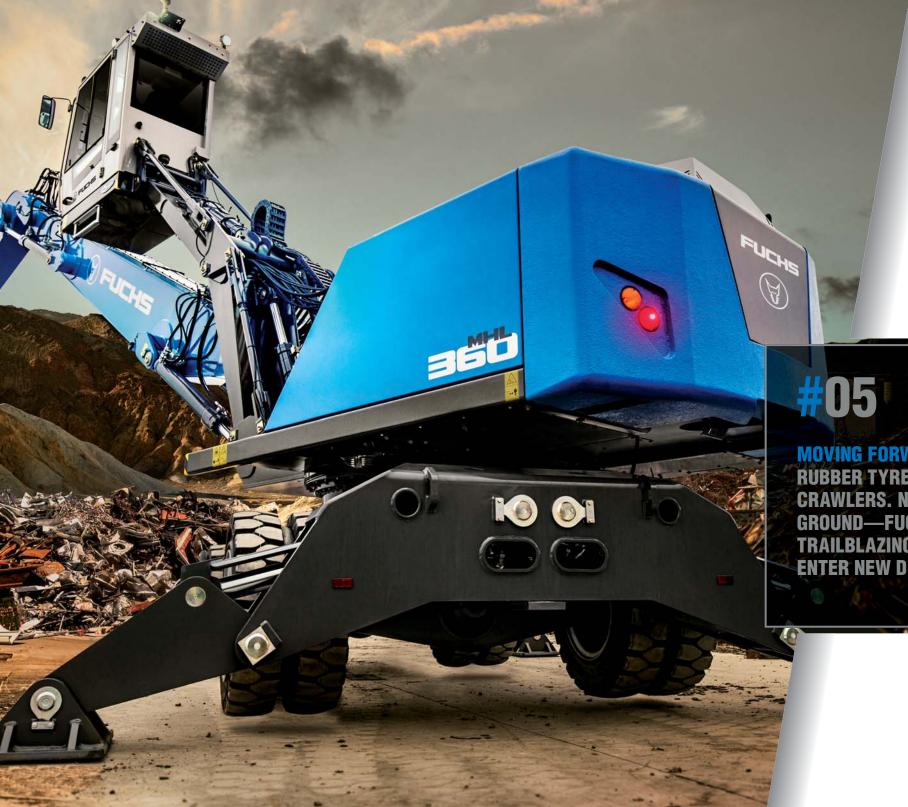

**MOVING FORWARD ON SOLID** RUBBER TYRES OR MASSIVE CRAWLERS. NO MATTER THE GROUND—FUCHS IS YOUR TRAILBLAZING PIONEER TO ENTER NEW DIMENSIONS.

FEEL-GOOD ERGONOMICS MAKE YOU HANDLE HEAVY LOADS EASILY FROM A MOST COMFORTABLE POSITION WITH EXCELLENT VISION. ellen?