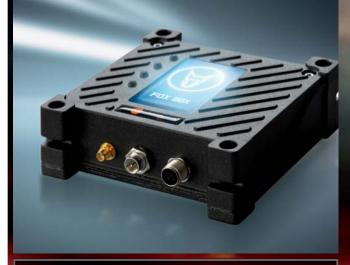

### **#07**

FLEET MANAGEMENT WITH THE FOX BOX. THE ALL-IN-ONE TELEMATICS SYSTEM DISPLAYS EVERYTHING AT A GLANCE IN REAL-TIME: OPERATING DATA, MACHINE STATUS, GPS DATA.